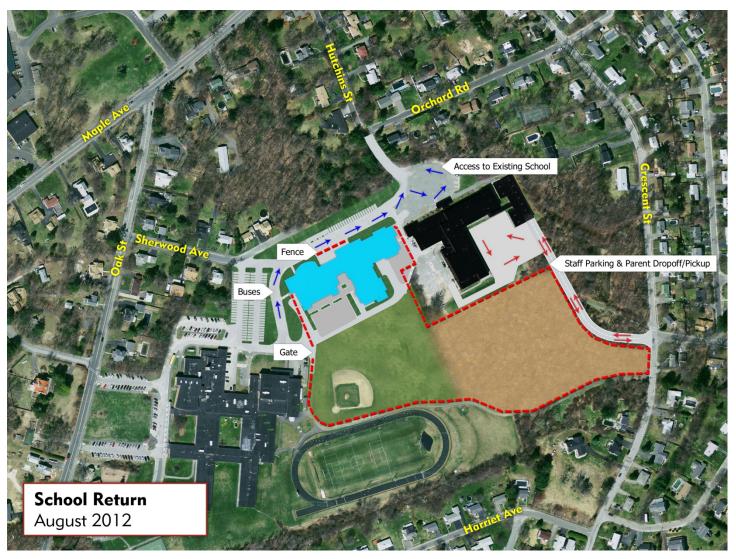

## Sherwood Project Sign



#### SCHOOL E R W O

### SHERWOOD BUILDING COMMITTEE

ERIN HUGHES CANZANO ROBERT A. COX HENRY J. FITZGERALD, CHAIRMAN JOHN I. LEBEAUX DANIEL J. MORGADO KATHERINE A. NASH JOSEPH M. SAWYER

### **OWNER PROJECT MANAGER**



**CONSTRUCTION MANAGER** 



GILBANE CONSTRUCTION

THIS PROJECT FUNDED IN PART BY THE MASSACHUSETTS SCHOOL BUILDING AUTHORITY

### ARCHITECT



### **DESIGN CONSULTANTS**

NITSCH ENGINEERING WARNER LARSON BOLTON AND DIMARTINO AKAL ENGINEERING INC.

SEAMAN ENGINEERING ART ENGINEERING CORP. COLBURN AND GUYETTE CONSULTING THE GREEN ENGINEER



















# **Getting Started**





## Steel Erection





# January 2012





## Aerial of Campus